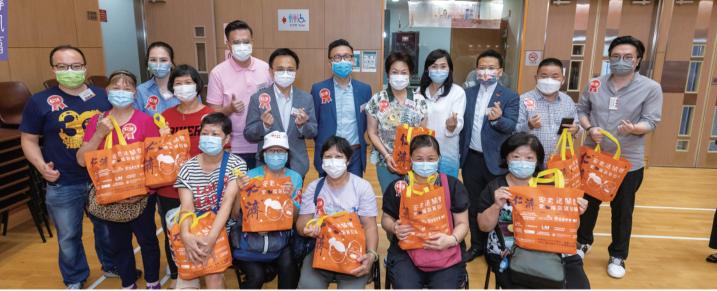

# 仁濟安老送關懷・愛心福袋賀回歸

日期:2021年7月15日 地點:仁濟醫院王華湘中學/將軍澳尚德邨 主禮嘉賓: 行政會議成員及安老事務委員會主席 林正財醫生SBS太平紳士、 勞工及福利局副局長何啟明太平紳士 特別嘉賓: 梁智鴻醫生GBM,GBS太平紳士

▲ 一眾嘉賓探訪尚德邨長者,送上愛心福袋

18

董事

4 院自2009年開始,連續第13年主辦「愛心福袋」送贈活動,送出累積超過82萬包滿載愛心的 福袋予有需要的獨居或隱蔽長者,並由一眾義工走進社區,上樓送贈福袋給長者,傳達關愛之情。活動 揭幕禮當天,黃楚淇主席與嘉賓及義工聯同仁濟慈善大使薛家燕女士MH一同上門探訪將軍澳尚德邨的 長者,聆聽他們的心聲。

人口老化是全球正在面對的問題,據香港政府統計處估計,20年後,每三個港人中有一人為65歲 或以上的長者,故本院希望透過愛心福袋活動關心長者精神健康之餘,亦喚起大眾對長者的關注,多鼓勵 他們踏出家門,參與社區活動,達至身心健康。

▲ 黄楚淇主席(右二)聯同主禮嘉賓林正財醫生 (左二)、何啟明副局長(右一)、梁智鴻醫生 (左一)及其他出席嘉賓一同主持揭幕禮

🔺 一眾嘉賓將福袋送到老友記手中,大家都笑逐顏開

# 九龍社團聯會送福到家門

日期:2021年7月25日

地點:美孚社區會堂/深水埗海麗邨

嘉賓:深水埗民政事務專員黃昕然太平紳士

▲ 主禮嘉賓深水埗民政事務專員黃昕然太平紳士(後排右六)、新界社團聯會理事長暨全國人大代表陳勇BBS太平紳士(後排右三)、九龍社團聯會 理事長徐莉女士BBS太平紳士(後排右五)以及一眾本院董事局成員主持儀式,並送贈福袋予現場長者

 赴 動隨著早前舉行之啟動禮開始於 全港各區送贈愛心福袋,本院再次聯同九龍 社團聯會代表、「扮嘢之王」盧海鵬及一眾 董事局成員到深水埗海麗邨探訪獨居及隱蔽 長者。他們無懼炎熱天氣,帶著愛心與關懷, 探訪邨內近百戶獨居長者,親手將愛心福袋 送到他們手中,並與長者閒話家常,了解他 們的切身所需。