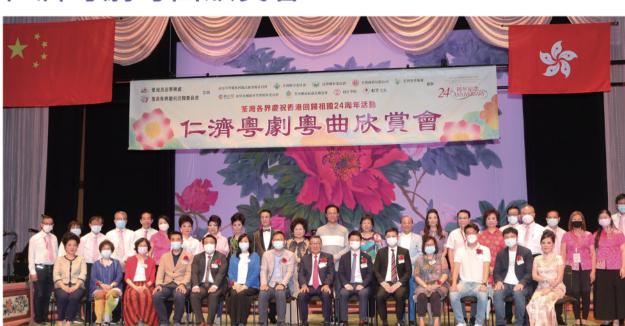

### 荃灣各界慶祝香港回歸祖國24周年活動 仁濟粵劇粵曲欣賞會

疫情下久違了的粵劇粵曲演出,在謹遵防疫規定的情況下,終於順利舉行。當日多位粵劇名伶及唱家班施展渾身解數,為現場約1,000名荃灣區長者傾力演出,讓長者們渡過了一個愉快的下午。

活動由荃灣民政事務處及荃灣各界慶祝回歸委 員會合辦,並由本院與新界各界慶祝回歸活動籌備 委員會、荃灣鄉事委員會、馬灣鄉事委員會、荃灣商 會有限公司、荃灣各界協會、新界社團聯會荃灣地區 委員會、荃灣歷屆區議員聯誼會及圓玄學院協辦, 以慶祝香港回歸祖國24周年。

日期:2021年6月20日

地點:荃灣大會堂演奏廳

一眾總理及顧問與出席嘉賓合照

▲ 一眾出席嘉賓於台上大合照

《艷曲醉周郎》 陳耀星、梁劉靜慈

▲ 董事局成員與中央人民政府駐香港特別行政區聯絡辦公室 朱浩琪副科長(左二)合照