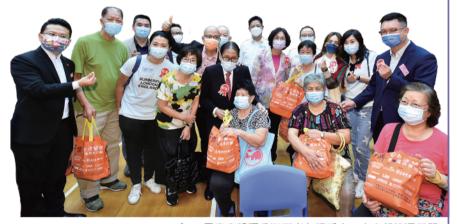

# 九龍社團聯會送福到家門

日期:2021年7月25日

地點:美孚社區會堂/深水埗海麗邨

嘉賓:深水埗民政事務專員黃昕然太平紳士

▲ 主禮嘉賓深水埗民政事務專員黃昕然太平紳士(後排右六)、新界社團聯會理事長暨全國人大代表陳勇BBS太平紳士(後排右三)、九龍社團聯會 理事長徐莉女士BBS太平紳士(後排右五)以及一眾本院董事局成員主持儀式,並送贈福袋予現場長者

 赴 動隨著早前舉行之啟動禮開始於 全港各區送贈愛心福袋,本院再次聯同九龍 社團聯會代表、「扮嘢之王」盧海鵬及一眾 董事局成員到深水埗海麗邨探訪獨居及隱蔽 長者。他們無懼炎熱天氣,帶著愛心與關懷, 探訪邨內近百戶獨居長者,親手將愛心福袋 送到他們手中,並與長者閒話家常,了解他 們的切身所需。

◀▲ 物輕情義重,比起福袋內的禮物,真摯的關懷更令人窩心