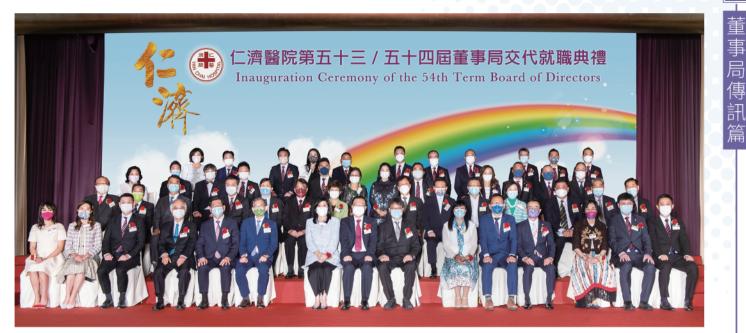

# 仁濟醫院第53/54屆董事局 交代就職典禮暨午宴

▲ 第54屆出席總理合照

日期:2021年4月12日 地點:香港君悅酒店宴會大禮堂 特邀嘉賓:全國人大常委譚耀宗大紫荊勳賢GBS太平紳士

本 院第53/54屆董事局交代就職典禮於早前以簡約的形式舉行,並邀得民政事務局局 長徐英偉太平紳士及勞工及福利局局長羅致光博士GBS太平紳士分別透過現場視像直播主 持監誓儀式及拍攝短片致賀,以及全國人大常委譚耀宗大紫荊勳賢GBS太平紳士擔任特邀 嘉賓,頒發任滿狀予第53屆董事局各位總理,與來賓共同見證此次盛事;而懲教署署長胡英 明先生CSDSM蒞臨典禮,頒發第53屆董事局當年顧問任滿狀,以及「全年最高出席率獎」 及「全年最高籌款獎」予各得獎總理。

第53屆董事局周松東主席於典禮上完成其任內報告,並衷心感謝仁濟團隊堅守工作 崗位,與香港市民抗疫前行。於過去一年,縱使在前線工作及籌募方面均遇到不少困難, 但仁濟團隊依然積極嘗試以不同的形式繼續推動善業,獲得不少善長熱心支持,更見疫情 下人間有情。

新任黃楚淇主席表示將會貫徹仁濟服務社群的宗旨,共同努力,令各項服務更上一 層樓。仁濟醫院董事局各成員及全體員工定必繼續發揮香港人逆境自強、永不放棄的精神, 幫助更多有需要的市民大眾。

▲ 第53及54屆董事局全體總理、永遠顧問及嘉賓大合照

董

▲ 譚耀宗常委頒發任滿狀予第53屆董事局周松東主席(右)

▲ 第53屆董事局周松東主席(右)移交印信予第54屆 董事局黄楚淇主席

懲教署胡英明署長頒發第53屆董事局「最高籌款獎」 冠軍:鍾培生總理(左) 亞軍:嚴紀雯總理 季軍:周松東主席(右)

▲ 第53屆董事局「最高出席率獎」 冠軍:黃楚淇副主席(左二) 亞軍:孫蔡吐媚副主席(右一) 季軍:葉恭正副主席(左一)