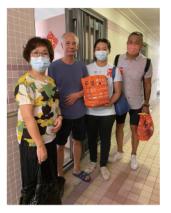

# 九龍社團聯會送福到家門

日期:2021年7月25日

地點:美孚社區會堂/深水埗海麗邨

嘉賓:深水埗民政事務專員黃昕然太平紳士

▲ 主禮嘉賓深水埗民政事務專員黃昕然太平紳士(後排右六)、新界社團聯會理事長暨全國人大代表陳勇BBS太平紳士(後排右三)、九龍社團聯會 理事長徐莉女士BBS太平紳士(後排右五)以及一眾本院董事局成員主持儀式,並送贈福袋予現場長者

 赴 動隨著早前舉行之啟動禮開始於 全港各區送贈愛心福袋,本院再次聯同九龍 社團聯會代表、「扮嘢之王」盧海鵬及一眾 董事局成員到深水埗海麗邨探訪獨居及隱蔽 長者。他們無懼炎熱天氣,帶著愛心與關懷, 探訪邨內近百戶獨居長者,親手將愛心福袋 送到他們手中,並與長者閒話家常,了解他 們的切身所需。

◀▲ 物輕情義重,比起福袋內的禮物,真摯的關懷更令人窩心