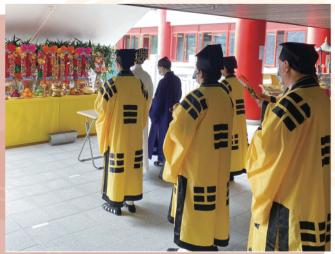

# 思親公園 <mark>辛丑年春祭大典</mark>

各 逢春、秋二祭,均是思念先人的節日,思親 公園於每年春季舉行春祭大典,藉以追薦各祖堂內 附祀列姓宗親。春祭儀式已於2021年4月18日圓滿 結束,當日蓬瀛仙館理事及仁濟醫院總理均有出席, 以代表各奉祀人向祖先表達敬意及追思,以及追薦 兩局的先賢。

🔺 春祭儀式由蓬瀛仙館經師主持

董事局羅翰榮總理(後排左二)、楊國佳總理(後排左三)、 蓬瀛仙館鄧寶山理事(後排左四)、藍新任司理(前排左)及 曾錦昌副財務主任(前排右)出席,向各堂祖先及兩局先 賢表達敬意