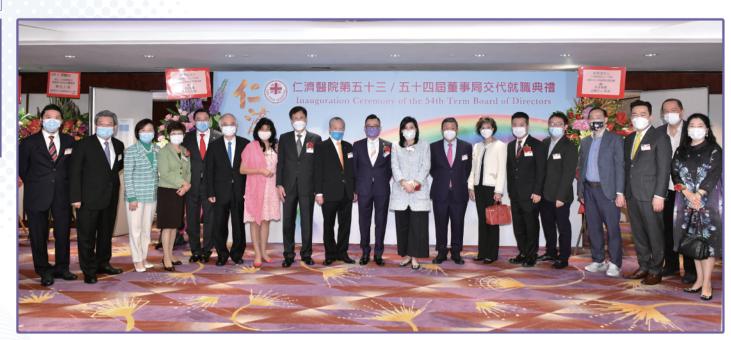

# 仁濟醫院第53/54屆董事局 交代就職典禮暨午宴

▲ 第54屆出席總理合照

日期:2021年4月12日 地點:香港君悅酒店宴會大禮堂 特邀嘉賓:全國人大常委譚耀宗大紫荊勳賢GBS太平紳士

本 院第53/54屆董事局交代就職典禮於早前以簡約的形式舉行,並邀得民政事務局局 長徐英偉太平紳士及勞工及福利局局長羅致光博士GBS太平紳士分別透過現場視像直播主 持監誓儀式及拍攝短片致賀,以及全國人大常委譚耀宗大紫荊勳賢GBS太平紳士擔任特邀 嘉賓,頒發任滿狀予第53屆董事局各位總理,與來賓共同見證此次盛事;而懲教署署長胡英 明先生CSDSM蒞臨典禮,頒發第53屆董事局當年顧問任滿狀,以及「全年最高出席率獎」 及「全年最高籌款獎」予各得獎總理。

第53屆董事局周松東主席於典禮上完成其任內報告,並衷心感謝仁濟團隊堅守工作 崗位,與香港市民抗疫前行。於過去一年,縱使在前線工作及籌募方面均遇到不少困難, 但仁濟團隊依然積極嘗試以不同的形式繼續推動善業,獲得不少善長熱心支持,更見疫情 下人間有情。

新任黃楚淇主席表示將會貫徹仁濟服務社群的宗旨,共同努力,令各項服務更上一 層樓。仁濟醫院董事局各成員及全體員工定必繼續發揮香港人逆境自強、永不放棄的精神, 幫助更多有需要的市民大眾。