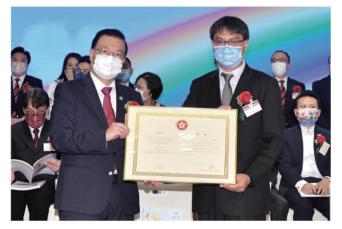

▲ 第53及54屆董事局全體總理、永遠顧問及嘉賓大合照

董

▲ 譚耀宗常委頒發任滿狀予第53屆董事局周松東主席(右)

▲ 第53屆董事局周松東主席(右)移交印信予第54屆 董事局黄楚淇主席

懲教署胡英明署長頒發第53屆董事局「最高籌款獎」 冠軍:鍾培生總理(左) 亞軍:嚴紀雯總理 季軍:周松東主席(右)

▲ 第53屆董事局「最高出席率獎」 冠軍:黃楚淇副主席(左二) 亞軍:孫蔡吐媚副主席(右一) 季軍:葉恭正副主席(左一)