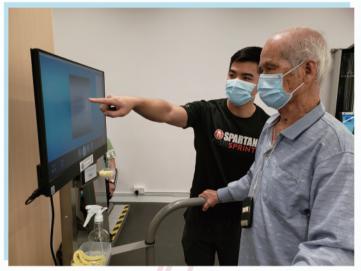

# 仁濟醫院維拉律敦治 · 荻茜銀齡健康管理中心

下線拉律敦治·荻茜慈善基金」撥款 資助,中心於2021年4月1日起投入服務。透過 安全、具支援性及年齡友善的健體設備,讓長者安 心進行個人化的健體訓練及健康監察,全面提高 「自我健康管理」的能力。物理治療師及體適能教 練進行評估後,與長者訂立個人自主的訓練計劃; 體適能教練指導長者使用中心由芬蘭引入之系統 健體設施,透過系統數據監察長者的訓練進展及 狀態,並定期更新訓練水平。除個別訓練外,中心 亦會定期開辦運動健體課程,讓長者可以增加健康 管理知識。訓練班組如防跌健康操、痛症講座等均 能切合長者的需要,有助提升其健康水平。

🔺 中心內部空間寬敞

🔺 中心使用落地玻璃設計,景觀開揚

🔺 訓練加入遊戲元素增加趣味

111.

11,1 1/1

11,

長者在職員指導下 使用設備