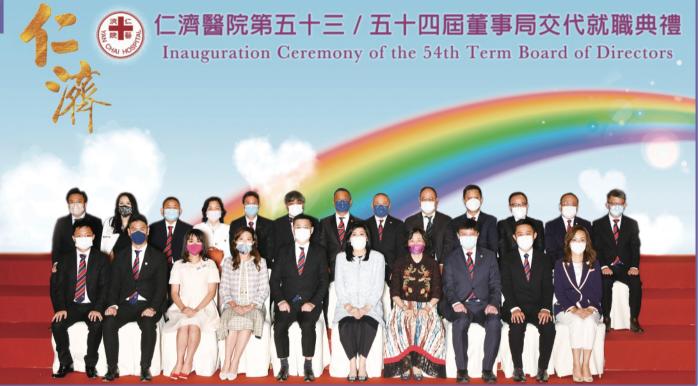

# 仁濟醫院第53/54屆董事局 交代就職典禮暨午宴

▲ 第54屆出席總理合照

日期:2021年4月12日 地點:香港君悅酒店宴會大禮堂 特邀嘉賓:全國人大常委譚耀宗大紫荊勳賢GBS太平紳士

本 院第53/54屆董事局交代就職典禮於早前以簡約的形式舉行,並邀得民政事務局局 長徐英偉太平紳士及勞工及福利局局長羅致光博士GBS太平紳士分別透過現場視像直播主 持監誓儀式及拍攝短片致賀,以及全國人大常委譚耀宗大紫荊勳賢GBS太平紳士擔任特邀 嘉賓,頒發任滿狀予第53屆董事局各位總理,與來賓共同見證此次盛事;而懲教署署長胡英 明先生CSDSM蒞臨典禮,頒發第53屆董事局當年顧問任滿狀,以及「全年最高出席率獎」 及「全年最高籌款獎」予各得獎總理。

第53屆董事局周松東主席於典禮上完成其任內報告,並衷心感謝仁濟團隊堅守工作 崗位,與香港市民抗疫前行。於過去一年,縱使在前線工作及籌募方面均遇到不少困難, 但仁濟團隊依然積極嘗試以不同的形式繼續推動善業,獲得不少善長熱心支持,更見疫情 下人間有情。

新任黃楚淇主席表示將會貫徹仁濟服務社群的宗旨,共同努力,令各項服務更上一 層樓。仁濟醫院董事局各成員及全體員工定必繼續發揮香港人逆境自強、永不放棄的精神, 幫助更多有需要的市民大眾。

▲ 第53及54屆董事局全體總理、永遠顧問及嘉賓大合照

董

▲ 譚耀宗常委頒發任滿狀予第53屆董事局周松東主席(右)

▲ 第53屆董事局周松東主席(右)移交印信予第54屆 董事局黄楚淇主席

懲教署胡英明署長頒發第53屆董事局「最高籌款獎」 冠軍:鍾培生總理(左) 亞軍:嚴紀雯總理 季軍:周松東主席(右)

▲ 第53屆董事局「最高出席率獎」 冠軍:黃楚淇副主席(左二) 亞軍:孫蔡吐媚副主席(右一) 季軍:葉恭正副主席(左一)