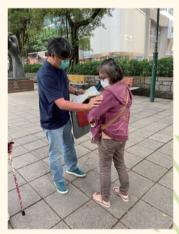

# 仁濟安老送關懷・愛心福袋賀回歸

日期:2021年7月15日 地點:仁濟醫院王華湘中學/將軍澳尚德邨 主禮嘉賓: 行政會議成員及安老事務委員會主席 林正財醫生SBS太平紳士、 勞工及福利局副局長何啟明太平紳士 特別嘉賓: 梁智鴻醫生GBM,GBS太平紳士

▲ 一眾嘉賓探訪尚德邨長者,送上愛心福袋

18

董事

4 院自2009年開始,連續第13年主辦「愛心福袋」送贈活動,送出累積超過82萬包滿載愛心的 福袋予有需要的獨居或隱蔽長者,並由一眾義工走進社區,上樓送贈福袋給長者,傳達關愛之情。活動 揭幕禮當天,黃楚淇主席與嘉賓及義工聯同仁濟慈善大使薛家燕女士MH一同上門探訪將軍澳尚德邨的 長者,聆聽他們的心聲。

人口老化是全球正在面對的問題,據香港政府統計處估計,20年後,每三個港人中有一人為65歲 或以上的長者,故本院希望透過愛心福袋活動關心長者精神健康之餘,亦喚起大眾對長者的關注,多鼓勵 他們踏出家門,參與社區活動,達至身心健康。

▲ 黄楚淇主席(右二)聯同主禮嘉賓林正財醫生 (左二)、何啟明副局長(右一)、梁智鴻醫生 (左一)及其他出席嘉賓一同主持揭幕禮

🔺 一眾嘉賓將福袋送到老友記手中,大家都笑逐顏開