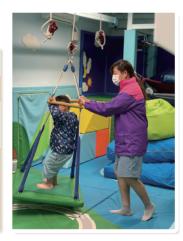

# 仁濟醫院維拉律敦治 · 荻茜銀齡健康管理中心

下線拉律敦治·荻茜慈善基金」撥款 資助,中心於2021年4月1日起投入服務。透過 安全、具支援性及年齡友善的健體設備,讓長者安 心進行個人化的健體訓練及健康監察,全面提高 「自我健康管理」的能力。物理治療師及體適能教 練進行評估後,與長者訂立個人自主的訓練計劃; 體適能教練指導長者使用中心由芬蘭引入之系統 健體設施,透過系統數據監察長者的訓練進展及 狀態,並定期更新訓練水平。除個別訓練外,中心 亦會定期開辦運動健體課程,讓長者可以增加健康 管理知識。訓練班組如防跌健康操、痛症講座等均 能切合長者的需要,有助提升其健康水平。

🔺 中心內部空間寬敞

🔺 中心使用落地玻璃設計,景觀開揚

🔺 訓練加入遊戲元素增加趣味

111.

11,1 1/1

11,

長者在職員指導下 使用設備