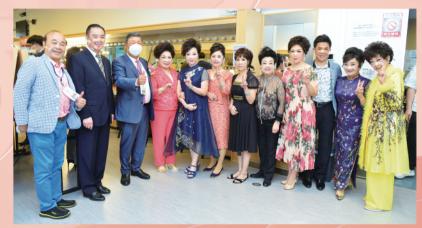

### 荃灣各界慶祝香港回歸祖國24周年活動 仁濟粵劇粵曲欣賞會

疫情下久違了的粵劇粵曲演出,在謹遵防疫規定的情況下,終於順利舉行。當日多位粵劇名伶及唱家班施展渾身解數,為現場約1,000名荃灣區長者傾力演出,讓長者們渡過了一個愉快的下午。

活動由荃灣民政事務處及荃灣各界慶祝回歸委 員會合辦,並由本院與新界各界慶祝回歸活動籌備 委員會、荃灣鄉事委員會、馬灣鄉事委員會、荃灣商 會有限公司、荃灣各界協會、新界社團聯會荃灣地區 委員會、荃灣歷屆區議員聯誼會及圓玄學院協辦, 以慶祝香港回歸祖國24周年。

日期:2021年6月20日

地點:荃灣大會堂演奏廳

一眾總理及顧問與出席嘉賓合照

▲ 一眾出席嘉賓於台上大合照

《艷曲醉周郎》 陳耀星、梁劉靜慈

▲ 董事局成員與中央人民政府駐香港特別行政區聯絡辦公室 朱浩琪副科長(左二)合照