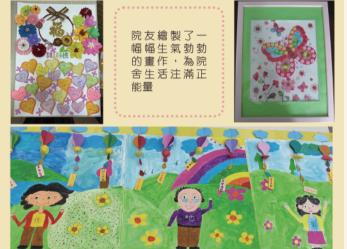

# 耆義旅程工作小組 <mark>耆</mark> 義 之 作

於疫情關係,去年安老院舍暫停所有對外義工探訪及活動。 耆義旅程工作小組於2021年1月至3月期間,舉行「耆義之作」活動, 各院舍透過院友和義工攜手製造畫作,讓大家在疫情下保持連繫, 在疫境中互勉。每份作品各具特色,充分發揮院友及義工們的藝術 天份。大家享受製作的過程,亦十分滿意他們的製成品,單位將會 舉行展覽展示畫作與公眾分享成果。

會服

▲ 全賴大家通力合作,院友與義工 們合作的製成品終於面世 院友們負責後期 加工