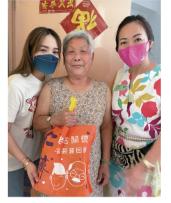

# 仁濟安老送關懷・愛心福袋賀回歸

日期:2021年7月15日 地點:仁濟醫院王華湘中學/將軍澳尚德邨 主禮嘉賓: 行政會議成員及安老事務委員會主席 林正財醫生SBS太平紳士、 勞工及福利局副局長何啟明太平紳士 特別嘉賓: 梁智鴻醫生GBM,GBS太平紳士

▲ 一眾嘉賓探訪尚德邨長者,送上愛心福袋

18

董事

4 院自2009年開始,連續第13年主辦「愛心福袋」送贈活動,送出累積超過82萬包滿載愛心的 福袋予有需要的獨居或隱蔽長者,並由一眾義工走進社區,上樓送贈福袋給長者,傳達關愛之情。活動 揭幕禮當天,黃楚淇主席與嘉賓及義工聯同仁濟慈善大使薛家燕女士MH一同上門探訪將軍澳尚德邨的 長者,聆聽他們的心聲。

人口老化是全球正在面對的問題,據香港政府統計處估計,20年後,每三個港人中有一人為65歲 或以上的長者,故本院希望透過愛心福袋活動關心長者精神健康之餘,亦喚起大眾對長者的關注,多鼓勵 他們踏出家門,參與社區活動,達至身心健康。

▲ 黄楚淇主席(右二)聯同主禮嘉賓林正財醫生 (左二)、何啟明副局長(右一)、梁智鴻醫生 (左一)及其他出席嘉賓一同主持揭幕禮

🔺 一眾嘉賓將福袋送到老友記手中,大家都笑逐顏開