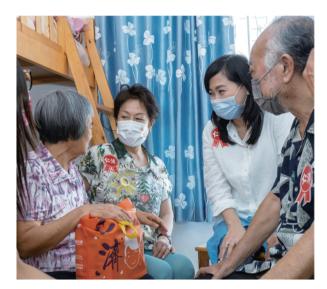

# 仁濟安老送關懷・愛心福袋賀回歸

日期:2021年7月15日 地點:仁濟醫院王華湘中學/將軍澳尚德邨 主禮嘉賓: 行政會議成員及安老事務委員會主席 林正財醫生SBS太平紳士、 勞工及福利局副局長何啟明太平紳士 特別嘉賓: 梁智鴻醫生GBM,GBS太平紳士

▲ 一眾嘉賓探訪尚德邨長者,送上愛心福袋

18

董事

4 院自2009年開始,連續第13年主辦「愛心福袋」送贈活動,送出累積超過82萬包滿載愛心的 福袋予有需要的獨居或隱蔽長者,並由一眾義工走進社區,上樓送贈福袋給長者,傳達關愛之情。活動 揭幕禮當天,黃楚淇主席與嘉賓及義工聯同仁濟慈善大使薛家燕女士MH一同上門探訪將軍澳尚德邨的 長者,聆聽他們的心聲。

人口老化是全球正在面對的問題,據香港政府統計處估計,20年後,每三個港人中有一人為65歲 或以上的長者,故本院希望透過愛心福袋活動關心長者精神健康之餘,亦喚起大眾對長者的關注,多鼓勵 他們踏出家門,參與社區活動,達至身心健康。

▲ 黄楚淇主席(右二)聯同主禮嘉賓林正財醫生 (左二)、何啟明副局長(右一)、梁智鴻醫生 (左一)及其他出席嘉賓一同主持揭幕禮

🔺 一眾嘉賓將福袋送到老友記手中,大家都笑逐顏開