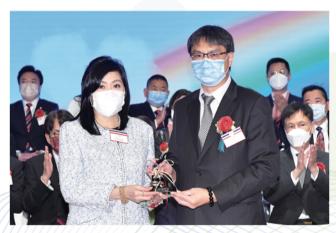

▲ 第53及54屆董事局全體總理、永遠顧問及嘉賓大合照

董

▲ 譚耀宗常委頒發任滿狀予第53屆董事局周松東主席(右)

▲ 第53屆董事局周松東主席(右)移交印信予第54屆 董事局黄楚淇主席

懲教署胡英明署長頒發第53屆董事局「最高籌款獎」 冠軍:鍾培生總理(左) 亞軍:嚴紀雯總理 季軍:周松東主席(右)

▲ 第53屆董事局「最高出席率獎」 冠軍:黃楚淇副主席(左二) 亞軍:孫蔡吐媚副主席(右一) 季軍:葉恭正副主席(左一)