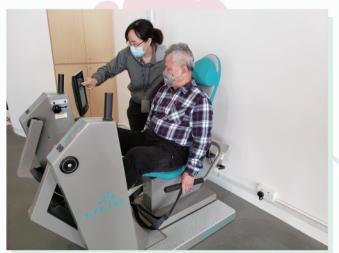

# 仁濟醫院維拉律敦治 · 荻茜銀齡健康管理中心

下線拉律敦治·荻茜慈善基金」撥款 資助,中心於2021年4月1日起投入服務。透過 安全、具支援性及年齡友善的健體設備,讓長者安 心進行個人化的健體訓練及健康監察,全面提高 「自我健康管理」的能力。物理治療師及體適能教 練進行評估後,與長者訂立個人自主的訓練計劃; 體適能教練指導長者使用中心由芬蘭引入之系統 健體設施,透過系統數據監察長者的訓練進展及 狀態,並定期更新訓練水平。除個別訓練外,中心 亦會定期開辦運動健體課程,讓長者可以增加健康 管理知識。訓練班組如防跌健康操、痛症講座等均 能切合長者的需要,有助提升其健康水平。

🔺 中心內部空間寬敞

🔺 中心使用落地玻璃設計,景觀開揚

🔺 訓練加入遊戲元素增加趣味

111.

11,1 1/1

11,

長者在職員指導下 使用設備