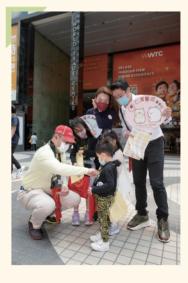

# 九龍社團聯會送福到家門

日期:2021年7月25日

地點:美孚社區會堂/深水埗海麗邨

嘉賓:深水埗民政事務專員黃昕然太平紳士

▲ 主禮嘉賓深水埗民政事務專員黃昕然太平紳士(後排右六)、新界社團聯會理事長暨全國人大代表陳勇BBS太平紳士(後排右三)、九龍社團聯會 理事長徐莉女士BBS太平紳士(後排右五)以及一眾本院董事局成員主持儀式,並送贈福袋予現場長者

 赴 動隨著早前舉行之啟動禮開始於 全港各區送贈愛心福袋,本院再次聯同九龍 社團聯會代表、「扮嘢之王」盧海鵬及一眾 董事局成員到深水埗海麗邨探訪獨居及隱蔽 長者。他們無懼炎熱天氣,帶著愛心與關懷, 探訪邨內近百戶獨居長者,親手將愛心福袋 送到他們手中,並與長者閒話家常,了解他 們的切身所需。

◀▲ 物輕情義重,比起福袋內的禮物,真摯的關懷更令人窩心