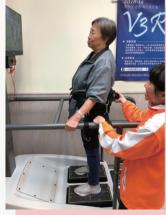

# 仁濟醫院維拉律敦治 · 荻茜銀齡健康管理中心

下線拉律敦治·荻茜慈善基金」撥款 資助,中心於2021年4月1日起投入服務。透過 安全、具支援性及年齡友善的健體設備,讓長者安 心進行個人化的健體訓練及健康監察,全面提高 「自我健康管理」的能力。物理治療師及體適能教 練進行評估後,與長者訂立個人自主的訓練計劃; 體適能教練指導長者使用中心由芬蘭引入之系統 健體設施,透過系統數據監察長者的訓練進展及 狀態,並定期更新訓練水平。除個別訓練外,中心 亦會定期開辦運動健體課程,讓長者可以增加健康 管理知識。訓練班組如防跌健康操、痛症講座等均 能切合長者的需要,有助提升其健康水平。

🔺 中心內部空間寬敞

🔺 中心使用落地玻璃設計,景觀開揚

🔺 訓練加入遊戲元素增加趣味

111.

11,1 1/1

11,

長者在職員指導下 使用設備