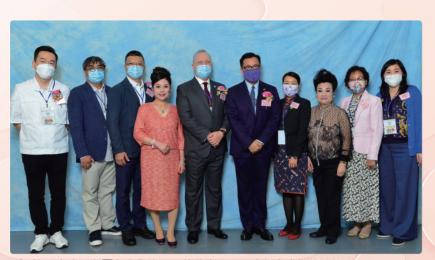

# 仁濟醫院第53/54屆董事局 交代就職典禮暨午宴

▲ 第54屆出席總理合照

日期:2021年4月12日 地點:香港君悅酒店宴會大禮堂 特邀嘉賓:全國人大常委譚耀宗大紫荊勳賢GBS太平紳士

本 院第53/54屆董事局交代就職典禮於早前以簡約的形式舉行,並邀得民政事務局局 長徐英偉太平紳士及勞工及福利局局長羅致光博士GBS太平紳士分別透過現場視像直播主 持監誓儀式及拍攝短片致賀,以及全國人大常委譚耀宗大紫荊勳賢GBS太平紳士擔任特邀 嘉賓,頒發任滿狀予第53屆董事局各位總理,與來賓共同見證此次盛事;而懲教署署長胡英 明先生CSDSM蒞臨典禮,頒發第53屆董事局當年顧問任滿狀,以及「全年最高出席率獎」 及「全年最高籌款獎」予各得獎總理。

第53屆董事局周松東主席於典禮上完成其任內報告,並衷心感謝仁濟團隊堅守工作 崗位,與香港市民抗疫前行。於過去一年,縱使在前線工作及籌募方面均遇到不少困難, 但仁濟團隊依然積極嘗試以不同的形式繼續推動善業,獲得不少善長熱心支持,更見疫情 下人間有情。

新任黃楚淇主席表示將會貫徹仁濟服務社群的宗旨,共同努力,令各項服務更上一 層樓。仁濟醫院董事局各成員及全體員工定必繼續發揮香港人逆境自強、永不放棄的精神, 幫助更多有需要的市民大眾。

▲ 第53及54屆董事局全體總理、永遠顧問及嘉賓大合照

董

▲ 譚耀宗常委頒發任滿狀予第53屆董事局周松東主席(右)

▲ 第53屆董事局周松東主席(右)移交印信予第54屆 董事局黄楚淇主席

懲教署胡英明署長頒發第53屆董事局「最高籌款獎」 冠軍:鍾培生總理(左) 亞軍:嚴紀雯總理 季軍:周松東主席(右)

▲ 第53屆董事局「最高出席率獎」 冠軍:黃楚淇副主席(左二) 亞軍:孫蔡吐媚副主席(右一) 季軍:葉恭正副主席(左一)