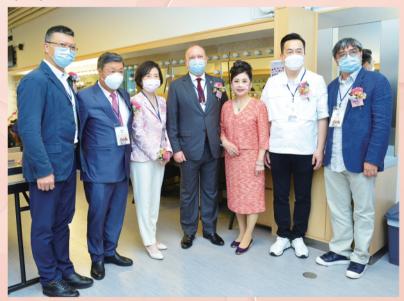

日期:2021年6月28日

- 地點:灣仔君悅酒店
- 嘉賓:教育局局長政治助理施俊輝先生

📃 事局及顧問局每年均會舉行聯席會議及 晚宴,讓兩局成員可以互相交流及了解仁濟最新 發展,拓展仁濟善業。適逢今年是顧問局的選舉 年,經過遴選及投票,最終由王子沐先生成功當

▲ 施俊輝先生(前排正中)、董事局及顧問局成員合照留念

選新一屆顧問局主席。當晚更邀請到教育局局長政 治助理施俊輝先生親臨,與各位永遠顧問及總理一 同討論香港教育制度的發展及仁濟辦學的心得。