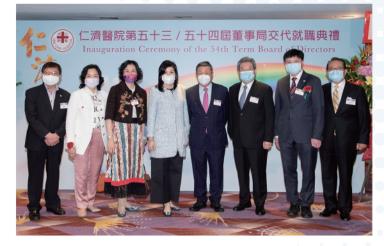

# 仁濟醫院第53/54屆董事局 交代就職典禮暨午宴

▲ 第54屆出席總理合照

日期:2021年4月12日 地點:香港君悅酒店宴會大禮堂 特邀嘉賓:全國人大常委譚耀宗大紫荊勳賢GBS太平紳士

本 院第53/54屆董事局交代就職典禮於早前以簡約的形式舉行,並邀得民政事務局局 長徐英偉太平紳士及勞工及福利局局長羅致光博士GBS太平紳士分別透過現場視像直播主 持監誓儀式及拍攝短片致賀,以及全國人大常委譚耀宗大紫荊勳賢GBS太平紳士擔任特邀 嘉賓,頒發任滿狀予第53屆董事局各位總理,與來賓共同見證此次盛事;而懲教署署長胡英 明先生CSDSM蒞臨典禮,頒發第53屆董事局當年顧問任滿狀,以及「全年最高出席率獎」 及「全年最高籌款獎」予各得獎總理。

第53屆董事局周松東主席於典禮上完成其任內報告,並衷心感謝仁濟團隊堅守工作 崗位,與香港市民抗疫前行。於過去一年,縱使在前線工作及籌募方面均遇到不少困難, 但仁濟團隊依然積極嘗試以不同的形式繼續推動善業,獲得不少善長熱心支持,更見疫情 下人間有情。

新任黃楚淇主席表示將會貫徹仁濟服務社群的宗旨,共同努力,令各項服務更上一 層樓。仁濟醫院董事局各成員及全體員工定必繼續發揮香港人逆境自強、永不放棄的精神, 幫助更多有需要的市民大眾。

▲ 第53及54屆董事局全體總理、永遠顧問及嘉賓大合照

董

▲ 譚耀宗常委頒發任滿狀予第53屆董事局周松東主席(右)

▲ 第53屆董事局周松東主席(右)移交印信予第54屆 董事局黄楚淇主席

懲教署胡英明署長頒發第53屆董事局「最高籌款獎」 冠軍:鍾培生總理(左) 亞軍:嚴紀雯總理 季軍:周松東主席(右)

▲ 第53屆董事局「最高出席率獎」 冠軍:黃楚淇副主席(左二) 亞軍:孫蔡吐媚副主席(右一) 季軍:葉恭正副主席(左一)