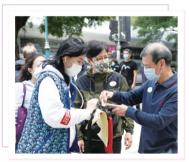

### 關愛行動 派發愛心福袋

與計劃另一個別具意義的地方,就是家長與孩子可以一起參與仁濟的義工服務。在 剛過去的7月25日,已參加月捐計劃的家長與小朋友,與仁濟一起到訪長沙灣海麗邨,派發愛心福袋予獨居或雙老長者,以身體力行方式學習 關愛別人。

🔺 小領袖親子義工準備出發

▲ 小領袖親子義工到海麗邨探訪獨居長者,了解他們的 生活近況

- 董事局傳訊篇

內省早前遭遇罕見特大暴雨,引發震驚全國的大規模水災, 人命財產損失嚴重,且災情持續蔓延。董事局本著陸港一家、血濃於水之情,希望為內地同胞出一分力, 並率先撥款港幣20萬元支持,及後 其他總理紛紛響應,包括陳胡諺旼 總理捐出港幣100萬元、楊國佳總 理捐出港幣20萬元、羅翰榮總理捐 出港幣8萬元及李文華總理捐出港 幣2萬元,合共港幣150萬元,以支 援內地災民,解燃眉之急!